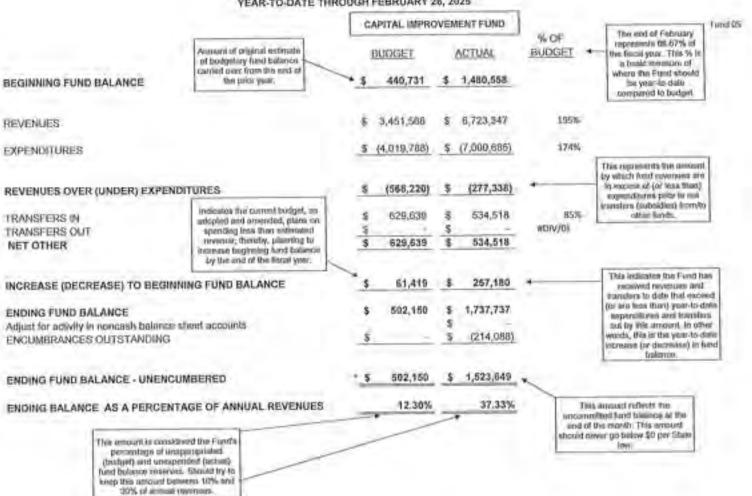

#### CITY OF OKEMAH, OKLAHOMA CAPITAL IMPROVEMENT FUND YEAR-TO-DATE THROUGH FEBRUARY 26, 2025

No exwenter is provided.

På dissimumy required by eccentring principles generally eccepted in the US #0 America are not recitated.