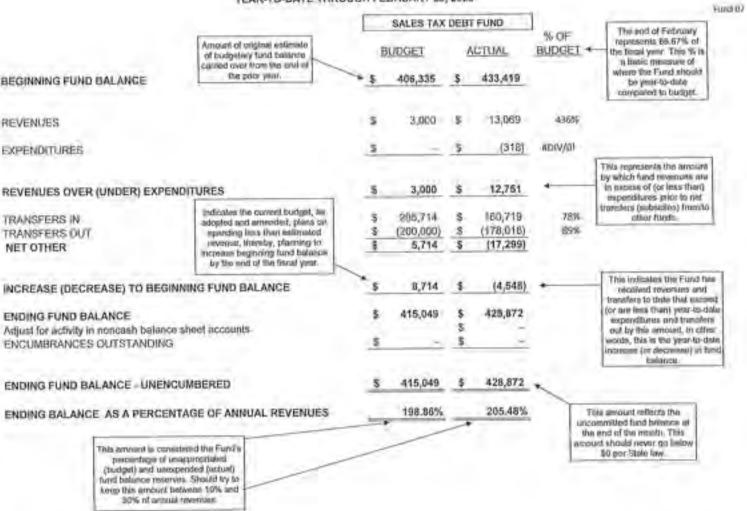

#### CITY OF OKEMAH, OKLAHOMA SALES TAX DEBT FUND YEAR-TO-DATE THROUGH FEBRUARY 28, 2025

ho assurance is provided,

All discinsures required by arrunning principles governly accessed in the LS of America are not prelimed.

## MONTHLY MUNICIPAL FINANCIAL REPORT